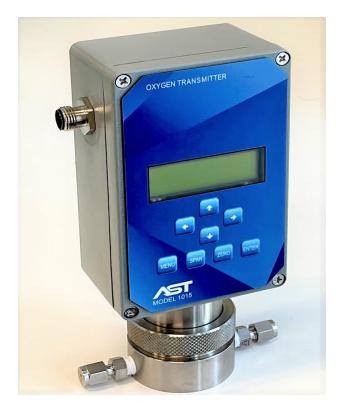

# **MODEL 1015P**

4-20 mA Loop-Powered % O<sub>2</sub> Transmitter

- Measurement Range: User selectable from 0.5-25%
- Display: Bright 2-Line LED
- Output Lock: 4-20 mA locked on user selectable range.
- Accuracy: < 2% of FS at constant operating conditions
- Linearity: +/-1% after calibration
- Temperature Compensation: Fine tune on low % range for enhanced stability
- Barometric Pressure Compensation: Optional
- Calibration Method: Certified Span Gas or air, Recommended Calibration interval 30 days
- Gas Connections: 1/8" compression tube fittings or 1/8" female NPT
- **Menu Controls:** Membrane Switch, Menu driven selection of Analysis Range, Display Resolution, Signal Filter Strength, Fine Tune Temp Compensation, System Functions